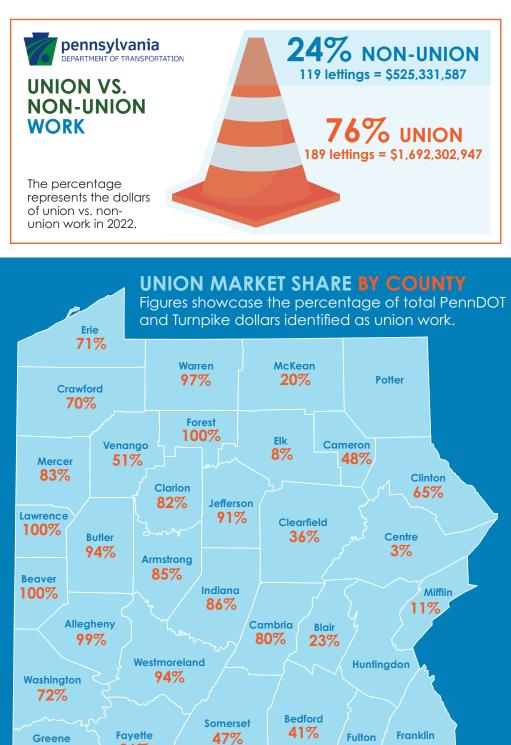

## **2022 MARKET SHARE DATA**

UNION VS. NON-UNION PENNDOT & TURNPIKE WORK

CAWP is committed to negotiating competitive labor agreements for our contractors. This data represents union vs. non-union work in western Pennsylvania as reported in 2022 for all PennDOT and PA Turnpike projects in the CAWP 33 county footprint. For more heavy highway construction information, visit **CAWP.org.** 

Total western PA PennDOT and Turnpike projects let in 2022 equaled 308 projects, valued at \$2,217,634,534.

86%

97%

## UNION FIGURES BY COUNTY

PennDOT and Turnpike union project lettings and dollar spend/allocation.

| TOTALS              | 189     | \$1,692,302,947               |
|---------------------|---------|-------------------------------|
| Westmoreland        | 15      | \$159,923,161                 |
| Washington          | 11      | \$28,257,993                  |
| Warren              | 4       | \$9,485,468                   |
| Venango             | 3       | \$8,065,726                   |
| Somerset            | 9       | \$20,586,616                  |
| Potter              | 0       | \$0                           |
| Mifflin             | 1       | \$1,268,927                   |
| Mercer              | 5       | \$8,604,504                   |
| McKean              | 3       | \$4,698,790                   |
| Lawrence            | 5       | \$17,191,432                  |
| Jefferson           | 3       | \$22,087,677                  |
| Indiana             | 3       | \$5,760,956                   |
| Huntingdon          | 0       | \$0                           |
| Greene              | 8       | \$19,122,296                  |
| Fulton              | 0       | \$0                           |
| Franklin            | 0       | \$0                           |
| Forest              | 1       | \$366,222                     |
| Fayette             | 10      | \$21,542,541                  |
| Erie                | 8       | \$25,111,941                  |
| Elk                 | 77      | \$286,180                     |
| Crawford            | 5       | \$9,770,085                   |
| Clinton             | 2       | \$9,379,739                   |
| Clearfield          | 5       | \$5,533,501                   |
| Clarion             | 5       | \$9,472,135                   |
| Centre              | 2       | \$1,417,979                   |
| Cameron             | 1       | \$294,899                     |
| Cambria             | 8       | \$24,935,683                  |
| Butler              | 9       | \$89,588,204                  |
| Blair               | 3       | \$5,174,786                   |
| Bedford             | 6       | \$170,628,775                 |
| Armstrong<br>Beaver | 5       | \$44,383,097<br>\$297,479,849 |
| Allegheny           | 42<br>5 | \$671,883,788<br>\$44,383,097 |
| Allegiheru          |         | ¢ / 71 002 700                |