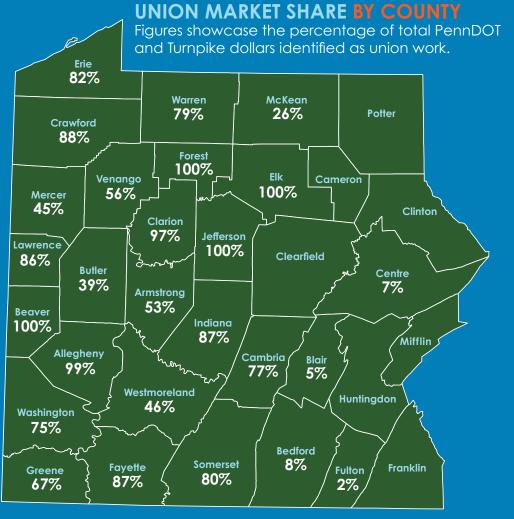

## UNION FIGURES BY COUNTY

PennDOT and Turnpike Union project lettings and the associated dollars.

|              | 11000 | Olivirs.      |
|--------------|-------|---------------|
| Allegheny    | 30    | \$372,839,447 |
| Armstrong    | 8     | \$9,509,579   |
| Beaver       | 7     | \$21,775,565  |
| Bedford      | 3     | \$1,893,277   |
| Blair        | 2     | \$1,307,708   |
| Butler       | 6     | \$17,409,185  |
| Cambria      | 5     | \$12,266,349  |
| Cameron      | 0     | \$0           |
| Centre       | 3     | \$2,254,605   |
| Clarion      | 7     | \$11,726,911  |
| Clearfield   | 0     | \$0           |
| Clinton      | 0     | \$0           |
| Crawford     | 6     | \$12,407,236  |
| Elk          | 1     | \$2,472,119   |
| Erie         | 7     | \$118,329,128 |
| Fayette      | 16    | \$37,696,385  |
| Forest       | 1     | \$362,730     |
| Franklin     | 0     | \$0           |
| Fulton       | 1     | \$1,408,000   |
| Greene       | 5     | \$19,284,197  |
| Huntingdon   | 50/   | \$0           |
| Indiana      | 8     | \$30,017,773  |
| Jefferson    | 7/    | \$17,703,301  |
| Lawrence     | 4     | \$22,915,164  |
| McKean       | 1     | \$4,377,778   |
| Mercer       | 4     | \$8,287,842   |
| Mifflin      | 0     | \$0           |
| Potter       | 0     | \$0           |
| Somerset     | 77    | \$25,850,138  |
| Venango      | 6     | \$8,275,040   |
| Warren       | 3     | \$19,168,333  |
| Washington   | 10    | \$38,634,227  |
| Westmoreland | 11/   | \$26,567,929  |
|              |       |               |