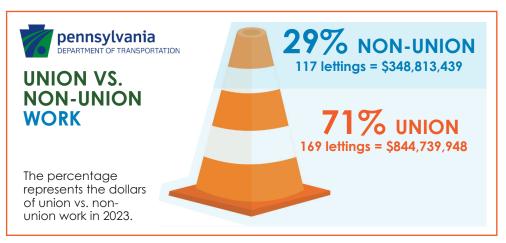

## **2023 MARKET SHARE DATA**

UNION VS. NON-UNION PENNDOT & TURNPIKE WORK

CAWP is dedicated to securing favorable labor deals for our contractors. The information provided below shows a comparison between union and non-union work conducted in western Pennsylvania in 2023. This data applies to all PennDOT and PA Turnpike projects in the CAWP's 33-county area. For more details on heavy highway construction, please visit **CAWP.org.** 

Total western PA PennDOT and Turnpike projects let in 2023 equaled 286 projects, valued at \$1,193,553,387.

TOTALS 169 \$844,739,948